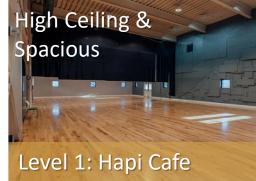

## Hapi Café in Utah, Salt Lake City, United States

Land Size: 2.34 Acres | Location: 644 North 2000 West Lindon, Utah

#### Level 1:

Hapi Café | FitFlic | TripFlic | Co-Workspace