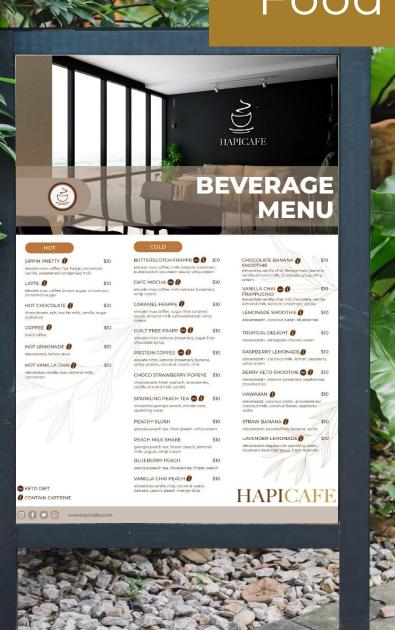

## Food & Beverages

Our Functional Beverages contain Nootropics harvested from naturally-occurring amino acids, herbs, and nutrient-dense plants which boost brainpower and activates happy hormones found in your brain.

Vegan

Plant Base

Keto friendly

(1)

Gluten free Mental Focus

Stress Reduction

CARAMEL FRAPP

TROPICAL DELIGHT

CHOCO STRAWBERRY POPEYE

PEACHMLK SHAKE