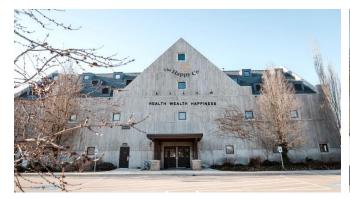

## Hapi Café in Utah, Salt Lake City, United States

Land Size: 2.34 Acres | Location: 644 North 2000 West Lindon, Utah

#### Level 1:

Hapi Café | FitFlic | TripFlic | Co-Workspace

#### Level 2-4:

Meeting Rooms | Conference Rooms | Seminar/Training Room | Open Area

Click here to see more

## Hapi Café in Utah, Salt Lake City, United States