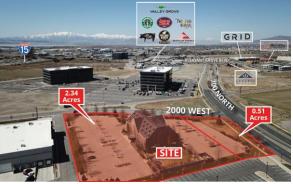

## Hapi Café in Utah, Salt Lake City, United States

Land Size: 2.34 Acres | Location: 644 North 2000 West Lindon, Utah

#### Level 1:

Hapi Café | FitFlic | TripFlic | Co-Workspace

#### Level 2-4:

Meeting Rooms | Conference Rooms | Seminar/Training Room | Open Area

Click here to see more

## Hapi Café in Utah, Salt Lake City, United States