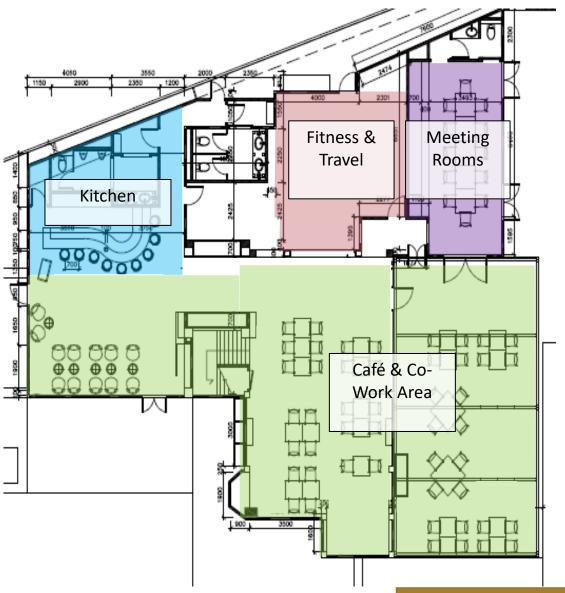

## Hapi Café in Utah, Salt Lake City, United States

Land Size: 2.34 Acres | Location: 644 North 2000 West Lindon, Utah

#### Level 1:

Hapi Café | FitFlic | TripFlic | Co-Workspace

#### Level 2-4:

Meeting Rooms | Conference Rooms | Seminar/Training Room | Open Area

Click here to see more