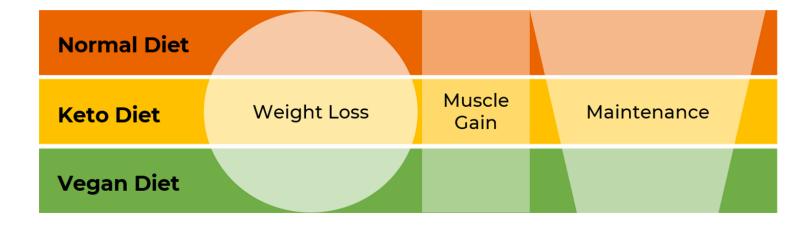

### Food & Beverages

Customize meal prep according to your diet and goals.

Choose your plan

4 Weeks Plan 2/3 meals per day 12 Weeks Plan 2 / 3 meals per day

24 Weeks Plan
2/3 meals per day