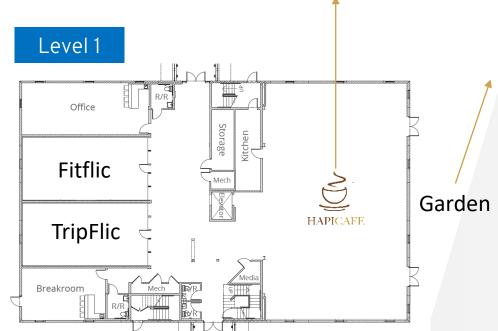

## Hapi Café in Utah, Salt Lake City, United States

Land Size: 2.34 Acres | Location: 644 North 2000 West Lindon, Utah

#### Level 1:

Hapi Café | FitFlic | TripFlic | Co-Workspace

#### Level 2-4:

Meeting Rooms | Conference Rooms | Seminar/Training Room | Open Area

Click here to see more